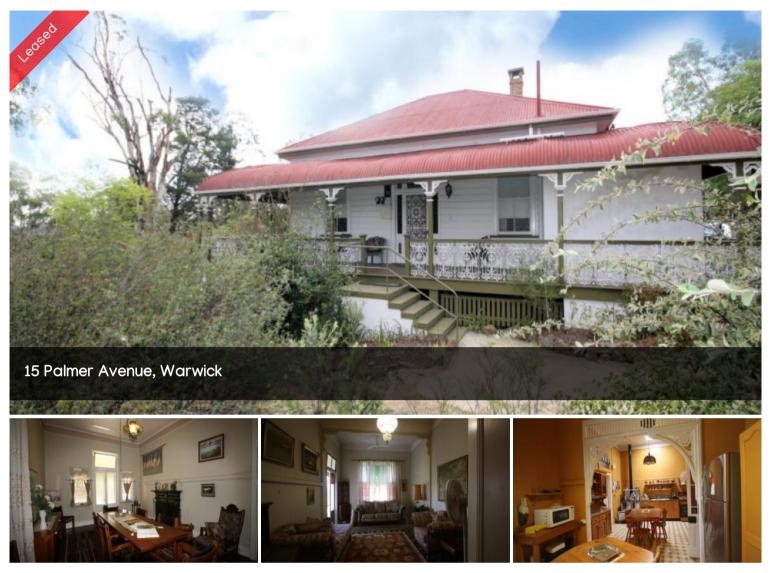

## LARGE FAMILY HOME - PRICE REDUCED

This very large family home overlooking town includes 3/4 bedrooms 2 large reception rooms (1 could be used as bedroom) large kitchen and dining sunroom internal laundry and store room wood heater, slow combustion stove, fireplace large native garden single garage

## 🛏 4 🔊 3 🛱 1 🗔 3,326 m2

| Price         | \$330 per week |
|---------------|----------------|
| Property Type | Rental         |
| Property ID   | 105            |
| Land Area     | 3,326 m2       |