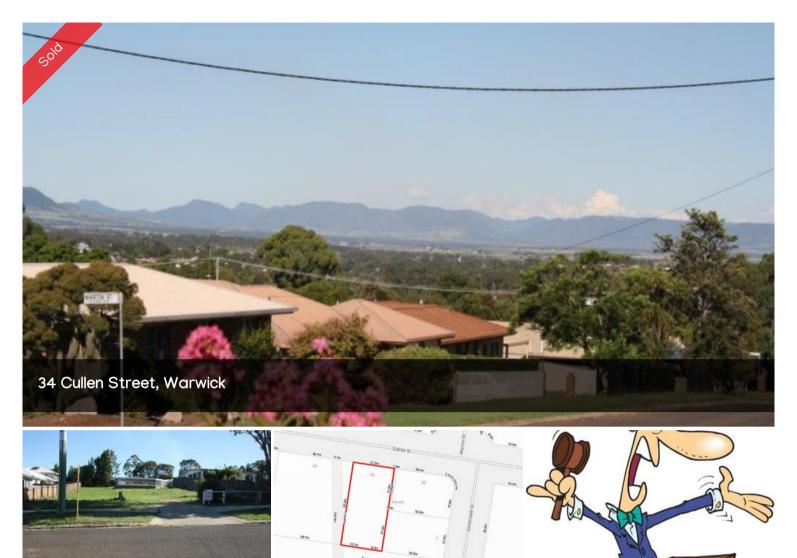

## HAS TO BE SOLD!!! FANTASTIC VIEWS

Owner needs cash, sell my block, auction it, just sell it, Are agents instructions

Elevated North Facing block, in a great established area.

Fantastic views to the North & North East to the Mountains

Bus stop at the front

High side of street, so good views and Town water

Just imagine the view from the Deck on the front of your new home

Auction onsite 11.00am 4/3/2012

The above information provided has been furnished to us by the vendor/s. We have not verified whether or not that information is accurate and do not have any belief in one way or the other in its accuracy. We do not accept any responsibility to any person for its accuracy and do no more than pass it on. All interested parties should make and rely upon their own inquiries in order to determine whether or not this information is in fact accurate.

Price SOLD for \$90,000

Property Type Residential

Property ID 137 Land Area 920 m2