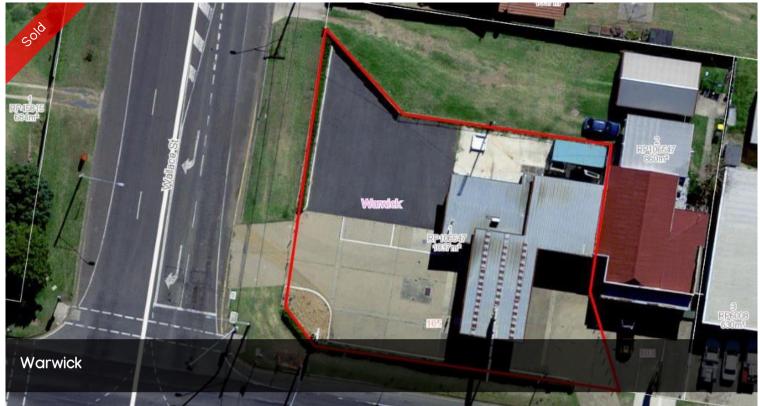

## PRIME LOCATION

Located on the junction of the Cunningham and New England Highways, this highly visible site offers a multitude of possibilities. Originally a service station and now a busy caryard.

1037m corner block

152m under roof

885m hardstand (GC)

Air-conditioned reception

2 bay workshop with large roller doors

Office & kitchenette

Bathroom with shower

Awning & security system

Sale is Plus GST

## **⋒** 8 **□** 1,037 m2

Price SOLD
Property Type Commercial
Property ID 161
Land Area 1,037 m2
Office Area 152 m2

152 m<sup>2</sup>