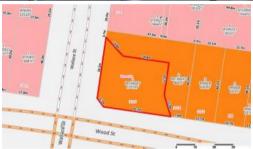

## PRIME LOCATION

Located on the junction of the Cunningham and New England Highways, this highly visible site offers a multitude of possibilities. Originally a service station and now a busy caryard.

1037m corner block

## **⋒** 8 **□** 1,037 m2

Price SOLD
Property Type Commercial
Property ID 161
Land Area 1,037 m2
Office Area 152 m2

152 m<sup>2</sup>