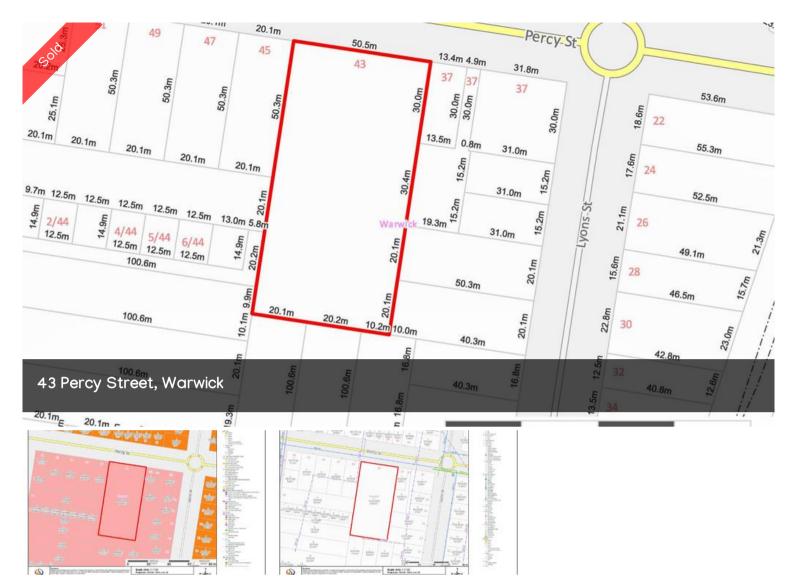

## **DEVELOPMENT SITE**

Closest large parcel of undeveloped land this close to the city centre

Zoned Medium Density

Perfect opportunity to develop with SDRC approvals

Near level site

The above information provided has been furnished to us by the vendor/s. We have not verified whether or not that information is accurate and do not have any belief in one way or the other in its accuracy. We do not accept any responsibility to any person for its accuracy and do no more than pass it on. All interested parties should make and rely upon their own inquiries in order to determine whether or not this information is in fact accurate.

Price SOLD
Property Type Residential

Property ID 181

Land Area 5,062 m2