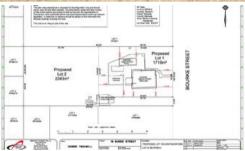

# PRESTIGE WITH SUB-DIVISION POTENTIAL

Could be Sub-divided with SDRC approval

Beautifully presented and maintained 4 bedroom Queenslander style home is located in a quiet, wide street, less than 1 klm to the post office

Separate lounge and dining, polished timber floors and the list goes on!!!

Current owners have plans drawn to sub-divide

The above information provided has been furnished to us by the vendor/s. We have not verified whether or not that information is accurate and do not have any belief in one way or the other in its accuracy. We do not accept any responsibility to any person for its accuracy and do no more than pass it on. All interested parties should make and rely upon their own inquiries in order to determine whether or not this information is in fact accurate.