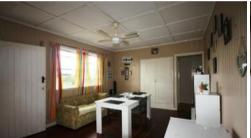

Well presented with separate lounge, dining and kitchen and four large bedrooms. A large sunroom also provides extra living space or teenagers retreat and study. Original features including high ceilings, polished floors and fireplace. There is also a reverse cycle air-conditioner.