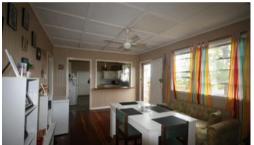

Well presented with separate lounge, dining and kitchen and four large bedrooms. A large sunroom also provides extra living space or teenagers retreat and study. Original features including high ceilings, polished floors and fireplace. There is also a reverse cycle air-conditioner.