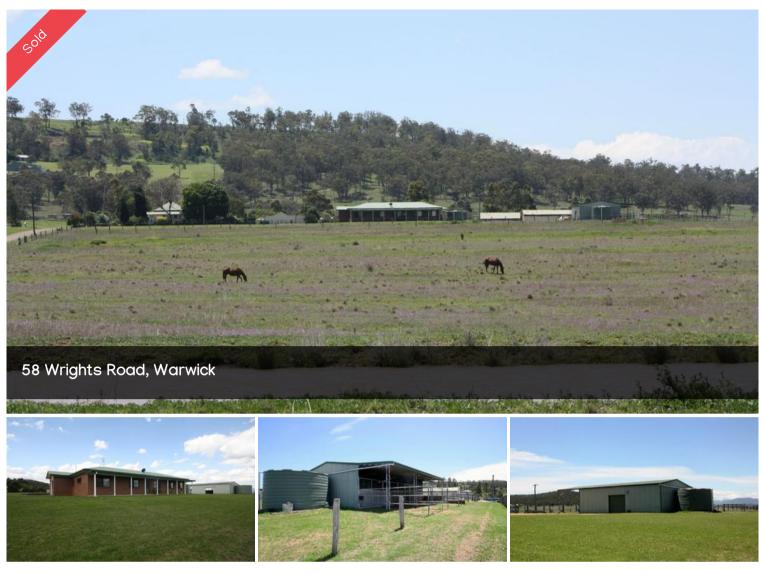

## ACREAGE & VIEWS UNDER 5KM TO TOWN

Acreage properties are becoming harder to find this close to the centre of Warwick. Located less than five minutes to the centre of town and on the eastern side this home has stunning views, a quality home and excellent infrastructure.

9.71HA / 24 acres
4 bedroom home
Main with ensuite
Formal living, family living
Kitchen with separate dining
Family bathroom & large laundry
Garage with internal access
Veranda & covered entertainment area
18 x 9 shed with skillion ( power & concrete)
Stables and day yards ( x3)
4 paddocks
1 x dams & rainwater tanks