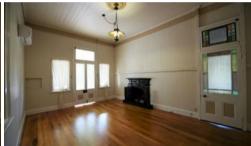

Attributes include

A large and adaptable floor plan

Formal living with fireplace

Formal dining room or large bedroom

Main bedroom with en-suite

Two additional large bedrooms & study

Country kitchen with family dining room

Combustion stove

Polished floors in living and dining

New carpet to bedrooms

New inverter air-conditioner

Traditional style bathroom

Large wrap around veranda

The above information provided has been furnished to us by the vendor/s. We have not verified whether or not that information is accurate and do not have any belief in one way or the other in its accuracy. We do not accept any responsibility to any person for its accuracy and do no more than pass it on. All interested parties should make and rely upon their own inquiries in order to determine whether or not this information is in fact accurate.