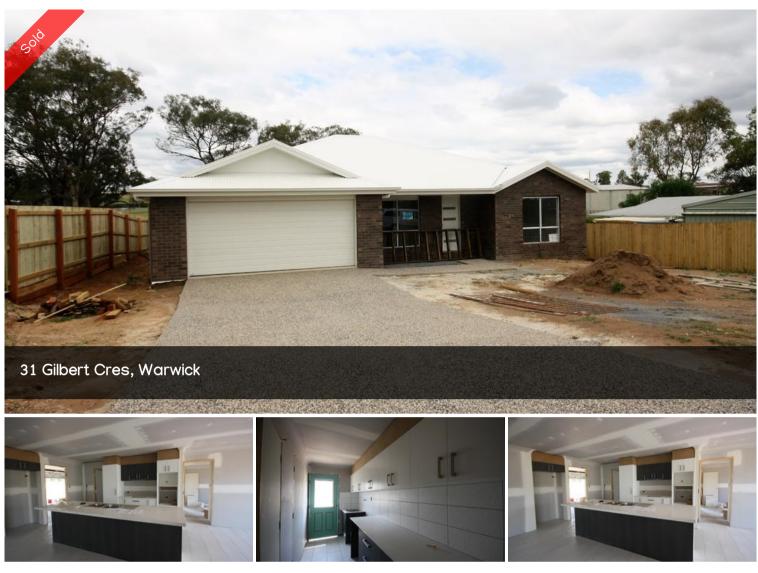

## NEW & FIRST HOME BUYERS SHOULD INSPECT

Due for completion in the next couple of weeks, this lovely new build should be ready to move into before Christmas.

4 Bedrooms

Master with ensuite and walk in robe as well as built in robes

Large open plan living with views

Stylish kitchen with large island

Family bathroom with shower and bath

Large laundry with ample storage

Timber deck overlooking paddocks

Double garage

Fully fenced

The above information provided has been furnished to us by the vendor/s. We have not verified whether or not that information is accurate and do not have any belief in one way or the other in its accuracy. We do not accept any responsibility to any person for its accuracy and do no more than pass it on. All interested parties should make and rely upon their own inquiries in order to determine whether or not this information is in fact accurate.

🚔 4 🔊 2 🛱 2

PriceSOLD for \$320,000Property TypeResidentialProperty ID274Land Area813 m2