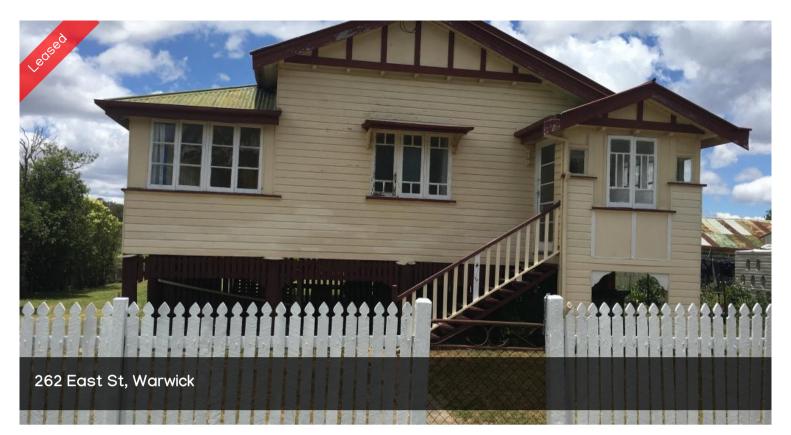

## HIGH SET 2 BEDROOM HOME

2 Bedrooms with large sun room

Separate Kitchen/dining/lounge room

Wood heater in Dining room

Covered verandah at rear with country views

Fully Fenced

The above information provided has been furnished to us by the vendor/s. We have not verified whether or not that information is accurate and do not have any belief in one way or the other in its accuracy. We do not accept any responsibility to any person for its accuracy and do no more than pass it on. All interested parties should make and rely upon their own inquiries in order to determine whether or not this information is in fact accurate.