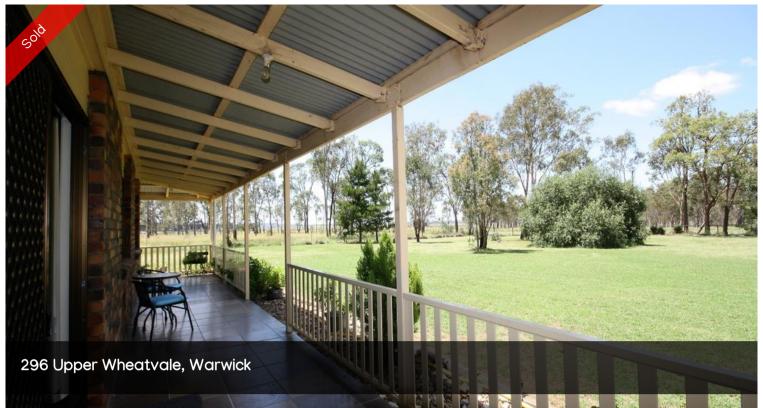

## COUNTY LIVING AT ITS BEST

Located about 18kms from Warwick Post Office, on the Toowoomba side of town, and 8 hectares (just under twenty acres) this property features a lovely low-set brick home surrounded by grassy paddocks and views over the Wheatvale Plain.

Private courtyard and veranda

Large shed, stable, dog pens

 $2 \times dams$ 

The above information provided has been furnished to us by the vendor/s. We have not verified whether or not that information is accurate and do not have any belief in one way or the other in its accuracy. We do not accept any responsibility to any person for its accuracy and do no more than pass it on. All interested parties should make and rely upon their own inquiries in order to determine whether or not this information is in fact accurate.