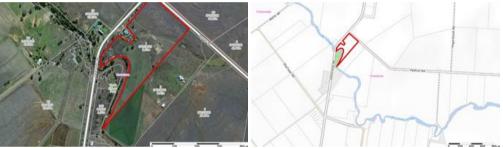

## WATER FRONT BARGAIN!!!!

Smokin deal, rare 8.1 hectare creek front property

Two bitumen Road frontages, with power at front of property, 14 klms to Warwick

Undulating block with good home sites and views across the valley

PriceSOLD for \$185,000Property TypeResidentialProperty ID323Land Area8.10 ha

AGENT DETAILS

Darryl Evans - 0477 777 357