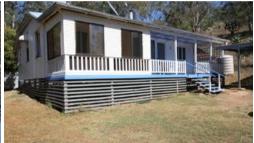

Comprising of

192m of seasonal creek frontage

Timber home

3 bedrooms and sunroom

Living room with north facing aspect

Good sized kitchen

Large deck with northern aspect and great views

Bathroom and laundry