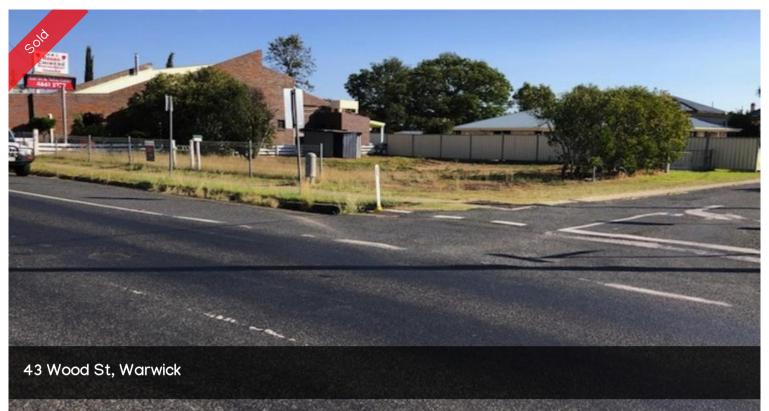

## FIRE SALE!!!!!!

Warwick's hottest land sale

Level Corner hwy vacant land

Located diagonally across from Hungry Jacks

Zoned Mixed use

A flaming arrow from the heart of town

This property will light a flame under any genuine investor

Price SOLD for \$85,000

Property Type Residential

Property ID 337 Land Area 582 m2