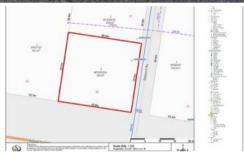

Price SOLD for \$85,000

Property Type Residential

Property ID 337 Land Area 582 m2