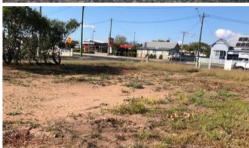

## FIRE SALE!!!!!!

Warwick's hottest land sale

Level Corner hwy vacant land

Located diagonally across from Hungry Jacks

Zoned Mixed use

A flaming arrow from the heart of town

This property will light a flame under any genuine investor

Price SOLD for \$85,000

Property Type Residential

Property ID 337 Land Area 582 m2