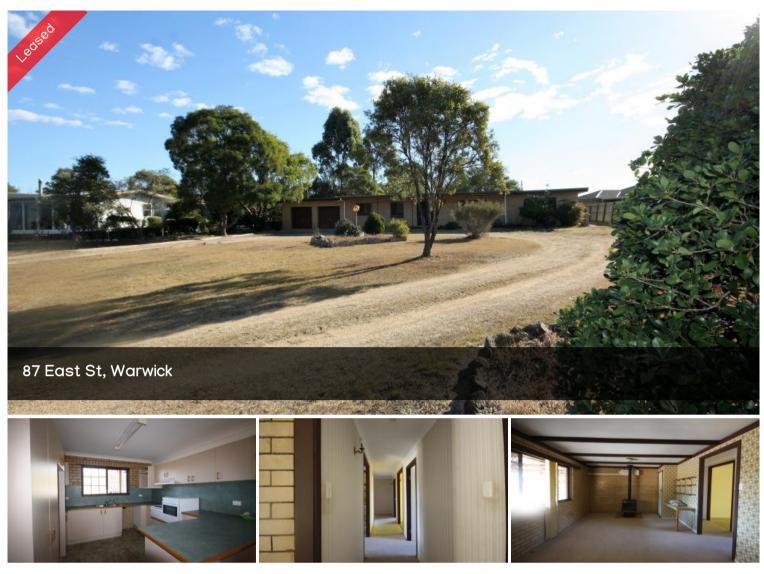

## LARGE HOME, BLOCK AND SHED

5 Bedrooms

Open plan living with spit system air conditioner

Kitchen with dishwasher and dining area

Family bathroom and 2<sup>nd</sup> toilet

Double garage with internal access

Covered entertainment area

3123m block with large powered shed

The above information provided has been furnished to us by the vendor/s. We have not verified whether or not that information is accurate and do not have any belief in one way or the other in its accuracy. We do not accept any responsibility to any person for its accuracy and do no more than pass it on. All interested parties should make and rely upon their own inquiries in order to determine whether or not this information is in fact accurate.

## 🔚 5 🔊 1 🛱 2 🗔 3,123 m2

| Price         | \$330 per week |
|---------------|----------------|
| Property Type | Rental         |
| Property ID   | 340            |
| Land Area     | 3,123 m2       |