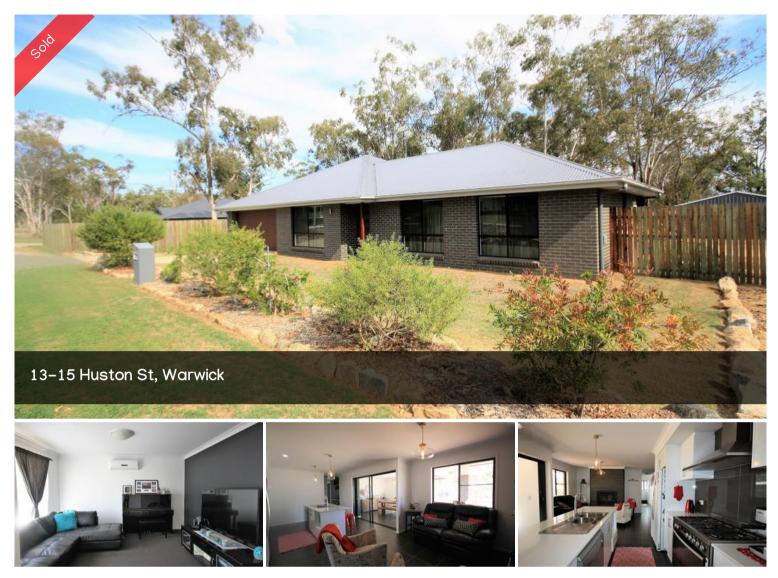

## BEAUTIFUL FAMILY HOME ON LARGE PRIVATE BLOCK

Positioned on a beautiful block abundant with native trees, this lovely home offers privacy and luxury yet with the added benefit of being only minutes to town. The 3554m2 block has been fully fenced and selectively cleared to provide a lovely backdrop to the main living and entertaining areas. Inclusions are

Formal living or media room with reverse cycle air conditioner

Casual living area with built in wood fireplace

Entertainers kitchen with 900mm freestanding gas stove and quality appliances

Caesar stone bench tops with island bench

Adaptable indoor / outdoor living or dining which opens onto deck

Four bedrooms including master with reverse cycle air conditioner

Ensuite with double walk in rain shower and separate toilet

Large walk in robe