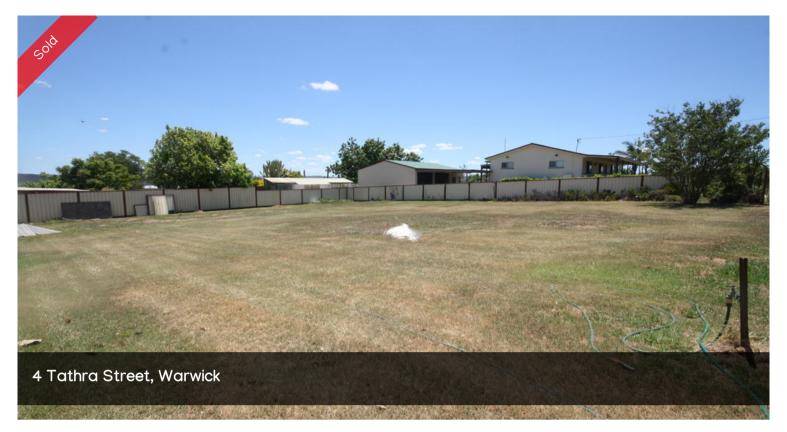

## ELEVATED BLOCK IN FANTASTIC LOCATION

Located in a quiet cul-de-sac, and set amongst privately owned quality properties this residential block would be perfect for your dream home. The area is elevated and the back of the block faces north with views over Warwick. The property will be fenced on three sides and has water connected, sewage connection is also in place (CED line) The owner needs to sell this to complete another project, so don't delay and inspect now.

Price SOLD for \$92,500

Property Type Residential

Property ID 392 Land Area 852 m2