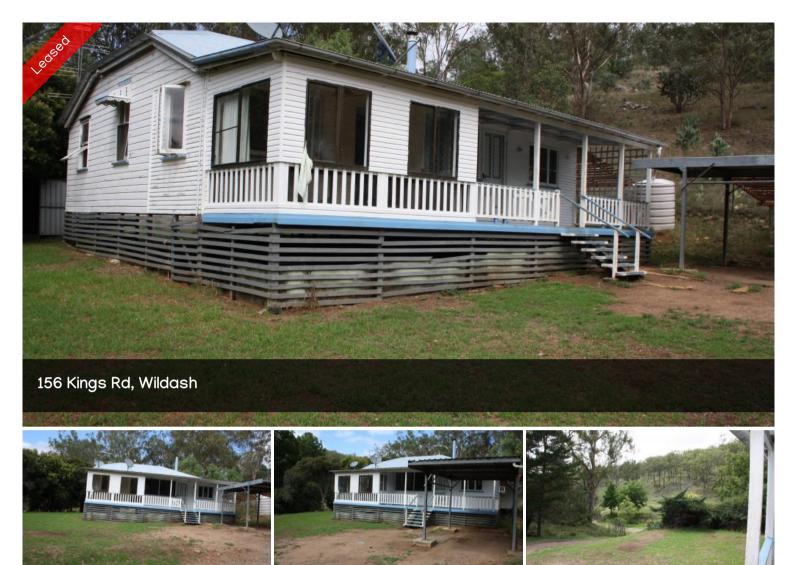

## TIMBER COLONIAL STYLE HOME ON HILL

4 Bedrooms

1 Bathroom

Separate Lounge/Family Room

Stable for horse, dogs etc.

Single Carport

Quiet creek runs through front of property

15 Minutes to Town