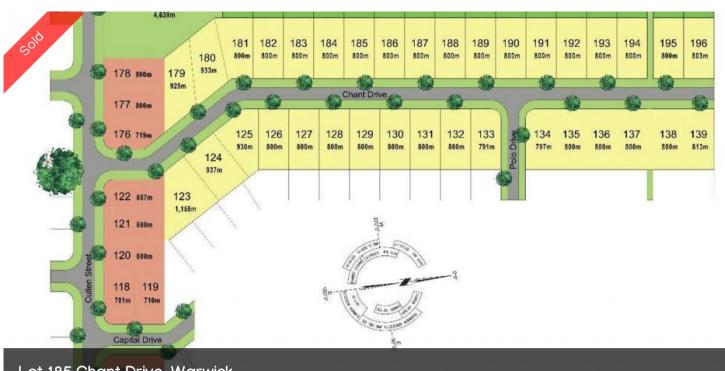

Lot 185 Chant Drive, Warwick

77 300m

Rosenthal Heights

🗔 800 m2

Price SOLD
Property Type Residential
Property ID 400
Land Area 800 m2