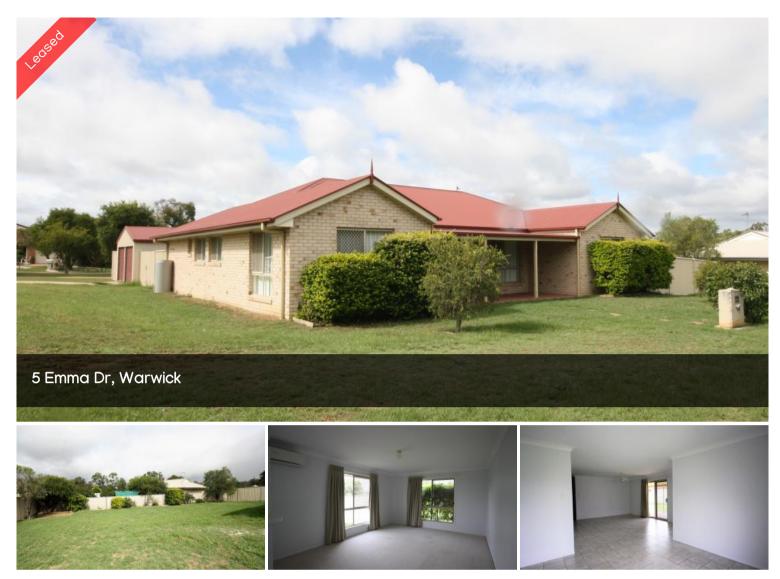

## LARGE FAMILY HOME IN GREAT AREA

Large 4 bedroom home

New carpet throughout house

Master with walk in robe and ensuite

Formal living area

Casual living and dining

Open plan kitchen

Reverse cycle air-conditioning

Large laundry

Separate shelved storage room

New family bathroom

Covered entertainment area

Large corner block fenced private garden

Double garage

This home is currently having a new bathroom installed so will not be available until the 26/03/18. Prior inspections and applications welcome.