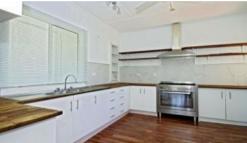

Practical kitchen with ample bench, cupboard & pantry space and a gas cooktop, electric oven & rangehood

Laundry at rear with easy outside access

North-facing front veranda overlooking farmland to the mountains