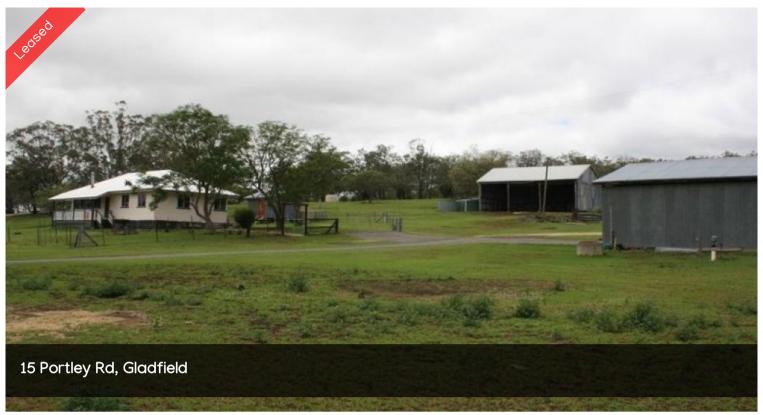

## RURAL PROPERTY FIFTEEN MINUTES TO WARWICK

4 Bedrooms throughout with built-in robes

En-suite & separate toilet off the main bedroom

New main bathroom with twin vanities, shower & toilet

Expansive open living / dining area with a woodfire heater

Outside the property features multiple sheds and outbuildings including;

 $9m \times 7m$  approx. Open farm shed

2 Stables located between the sheds

 $7m \times 5m$  approx. Open farm shed

 $15m \times 10m$  approx. High clearance machinery shed

2 separate lockable dwellings

1 was recently used as a bar area

3m x 6m approx. Carport near the home

Reliable bore

Property on 3 acres

**4** 🔊 2

Price \$340 per week

Property Type Rental Property ID 408