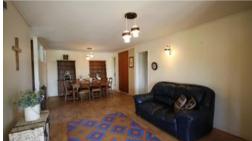

3 bedrooms with built in robes

(4th bedroom with living room, bathroom and separate entrance)

Bright and airy living area and adjacent dining room

Long galley kitchen with huge potential

2 bathrooms

Large laundry