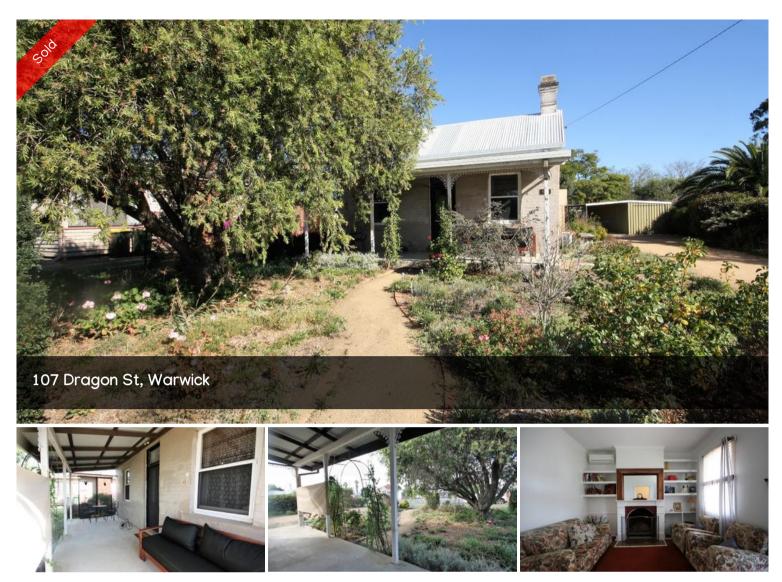

## UNIQUE COLONIAL COTTAGE IN GREAT LOCATION

This adorable colonial cottage is one of Warwick's original brick homes, a rarity with only a handful of masonry properties still existing in town. With a shady veranda overlooking the picture perfect easy care cottage gardens, buyers looking for charm and character will instantly fall in love with this beautiful property.

Features include

2 bedrooms

Living room with open fireplace and reverse cycle air-conditioner

Bright country style kitchen

Bathroom with separate toilet

Laundry

Indoor/outdoor room that could be easily enclosed for additional living space